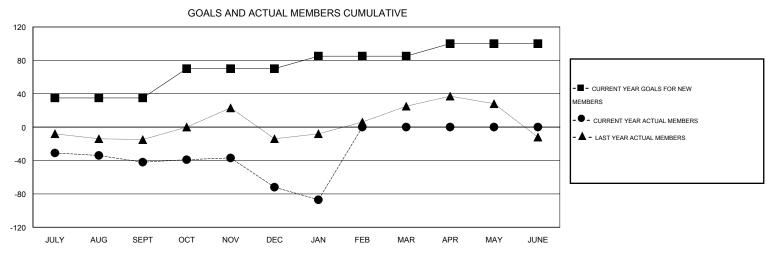

## Gary Wong **LOCATION CALIFORNIA** GMT CA 1 Clubs Members RESULTS FOR 2015-2016 RESULTS FOR 2015-2016 NEW CLUB NEW CLUBS DROPPED NET NEW MEMBER CHARTER AND DROPPED NET QUARTER QUARTER GOAL CLUBS GAIN/LOSS GOAL NEW MEMBERS MEMBERS GAIN/LOSS ADDED 0 35 36 78 -42 JULY/AUG/SEPT JULY/AUG/SEPT 0 -1 35 34 64 -30 OCT/NOV/DEC OCT/NOV/DEC 0 0 0 15 30 0 JAN/FEB/MAR 15 -15 JAN/FEB/MAR