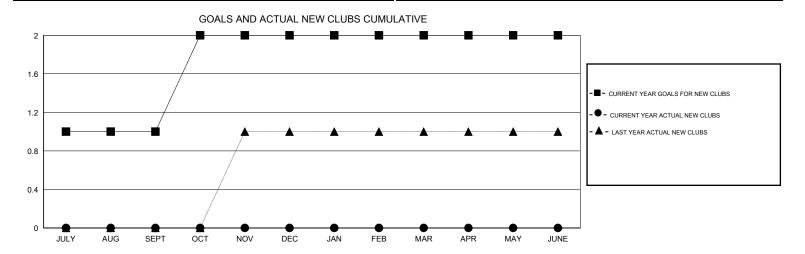

## Gary Wong **LOCATION CALIFORNIA** GMT CA 1 Clubs Members RESULTS FOR 2015-2016 RESULTS FOR 2015-2016 NEW CLUB NEW CLUBS DROPPED NET NEW MEMBER CHARTER AND DROPPED NET QUARTER QUARTER GOAL CLUBS GAIN/LOSS GOAL NEW MEMBERS MEMBERS GAIN/LOSS ADDED 0 35 36 78 -42 JULY/AUG/SEPT JULY/AUG/SEPT 0 -1 35 34 64 -30 OCT/NOV/DEC OCT/NOV/DEC 0 0 0 15 30 0 JAN/FEB/MAR 15 -15 JAN/FEB/MAR